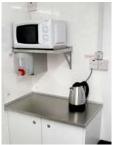

## **Facilities**

- O Fasy to use canteen facilities: kettle & microwave
- O Spacious & comfortable seating area
- O Warm water washing facilities
- Recirculating toilet
- O Forearm wash basin
- O All interior and exterior surfaces are tough, durable and wipe clean
- O Spacious drying room with hanging clothes facility
- O Plug and play sockets: USB's without the generator and 230v sockets