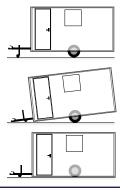

### Step 1

Un hitch Hand brake on. Turn generator on.

#### Step 2

Wind up jockey wheel. Turn ON isolator switch in cabin.

#### Step 3

Use hydraulic controls. Turn OFF isolator switch in cabin. You are now parked and secure.

W 2420 L 4910 H 2680

Dimensions (mm)