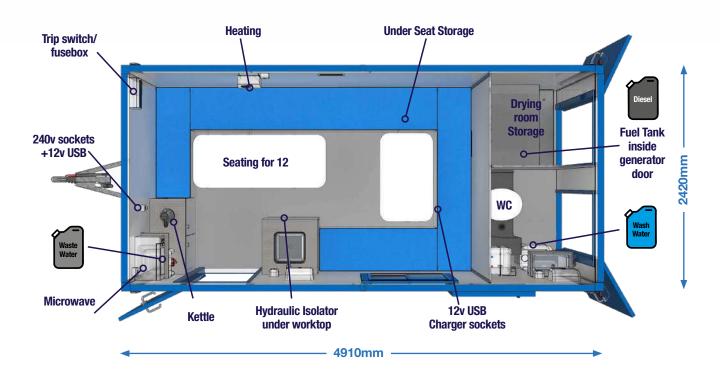

#### Step 3

Use hydraulic controls. Turn OFF isolator switch in cabin. You are now parked and secure.

W 2420 L 4910 H 2680

Dimensions (mm)

## **Facilities**

- O Fasy to use canteen facilities: kettle & microwave
- O Spacious & comfortable seating area
- O Warm water washing facilities
- Recirculating toilet
- O Forearm wash basin
- O All interior and exterior surfaces are tough, durable and wipe clean
- O Spacious drying room with hanging clothes facility
- O Plug and play sockets: USB's without the generator and 230v sockets

Toilet waste capacity

Water capacities

**Sustainability** 

- O Fully insulated wall and roof system with no cold bridging
- O PIR activated LED lighting & hot water without the need for the generator
- O Low noise pollution
- O Low fuel consumption
- O Low CO2 emissions
- O Automatic generator timed shut off for unnecessary fuel usage
- O Low energy LED road lights