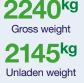

#### Step 3

Use hydraulic controls. Turn OFF isolator switch in cabin. You are now parked and secure.

W 2420 L 4910 H 2680

Dimensions (mm)